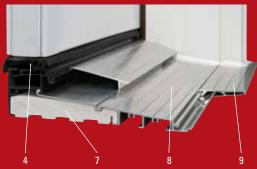

The safer threshold Ridged, slip-resistant mill-finish design

An attractive option
Also available in dark anodized finish

### An Entryway To Fit Your Style

Designs to suit your taste and complement your home's architecture.