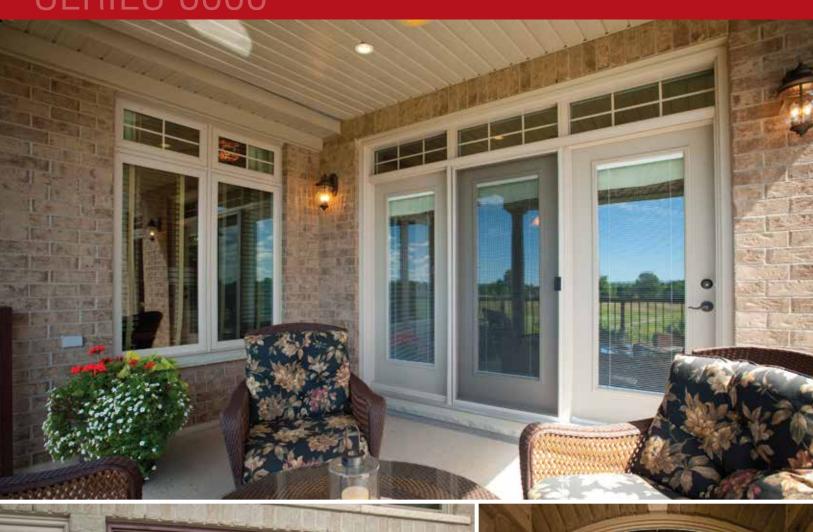

# ENTRANCE AND TERRACE DOORS

Craftsmanship. Style. Performance.

A door is only as strong as it's frame. Strassburger entry door systems feature reinforced frames with remarkable strength and endurance, guaranteed to provide steady secure performance for life.

### Beautifully Innovative

Performance and durability designed to fit your lifestyle

These doors are made with components that are built to stand the test of time. You'll enjoy a "hassle-free" door system with performance, durability and elegance guaranteed for years of regular use. All door styles are ideal for the variable Canadian climate, are CSA-A440 compliant and meet EnergyStar® requirements.

#### **Sophisticated beauty**

Steel or fibreglass door slabs with decorative or insulated glass offer endless possiblities in conjunction with sidelites and/or transoms. Supported by a super strong uPVC multi-chamber frame, our two, three and four panel terrace door systems create the perfect entry to your dream living space.