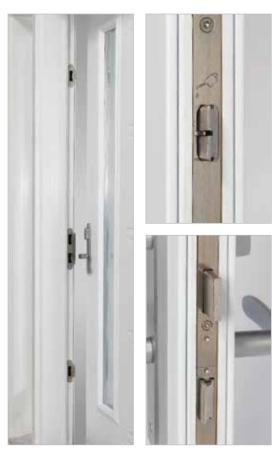

#### Innovative multi-point lock systems

Choose the optional multi-point lock system for increased strength and added security. The centre latch and deadbolts engage securely into multiple heavy-duty jamb faceplates to provide optimum stability and increased vandal resistance.

### Durable, functional and reliable. Lock systems you can count on.

Built directly into the astragal of the inactive door panel, our two point multi-action locking system provides the security, performance and added weather protection you expect. Simply flip the lever to activate the heavy duty shoot bolts into the upper and lower strikers to create a positive locking position. The inactive door panel can be opened simply by raising the spring-loaded lever conveniently located for you in the astragal. No more stretching or bending to reach those single action levers.

#### Hardware that's stylish and secure

Built for performance and durability, our optional locking mechanisms are designed to complement your door choice. A multi-point locking system provides optimum security and resistance to forced entry by locking at three different locations. Choose from the wide variety of finish options listed below.