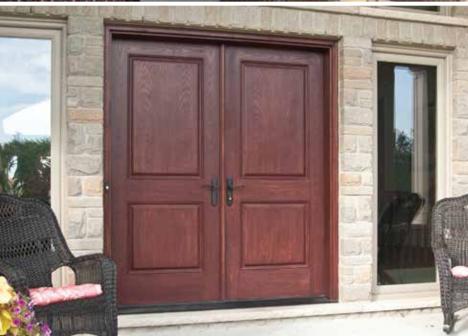

#### DOUBLE ENTRANCE DOORS

### Make A Grand Statement

Traditional, contemporary or modern designs to enhance your entryway

#### Twice as nice

Transform your entranceway with the added elegance and sophistication of a Strassburger double door. Available in steel or fibreglass, our double door systems are highly functional and feature optional multi-point locking hardware for additional added security and weather protection plus a wide variety of side lite and transom options.