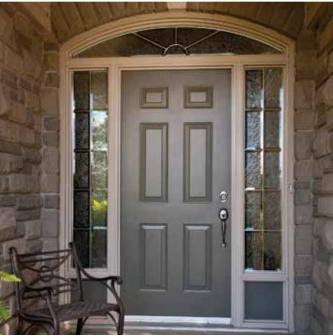

### An Entryway To Fit Your Style

Designs to suit your taste and complement your home's architecture.

#### Bring style and beauty to your entranceway

Steel or fibreglass, Strassburger entrance doors add value and curb appeal to your new home or renovation.

#### Add personality to your entrance door

Enhance the style and raise the perceived value of your home with one of our many decorative side lite options. Available in a standard or custom width, in either fixed or venting, with a variety of styles and types of glass and caming.