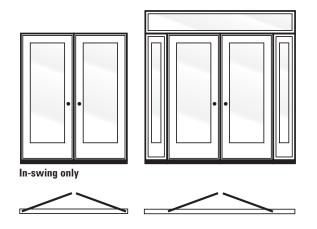

#### DOUBLE ENTRANCE DOORS

### Make A Grand Statement

Traditional, contemporary or modern designs to enhance your entryway

In-swing or out-swing options