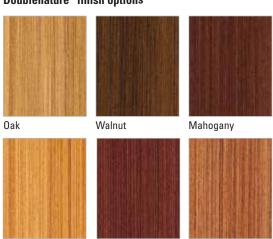

#### The benefits of PVC, the appearance of wood

Doublenature® provides a range of inspiring looks that add beauty and a feeling of cosy comfort to your project, whether it's large or small, doors or windows. Doublenature® offers the organic and natural warmth of wood... without maintenance.

At once trendy and timeless, the natural wood finish of the Doublenature® collection blends with other materials and textures to give your project its own unique look.

With a finish that is applied to the inside and outside of the vinyl frame system, Doublenature® products provide the most realistic wood finish in the PVC industry. In conjunction with our variety of stained fibreglass doors it's the perfect combination of beauty and practicality, innovation and tradition.

Doublenature® is a water-based, UV-resistant stain available in a range of natural colours inspired by some of the world's most noble wood species: oak, walnut, mahogany, golden pecan, cherry and redwood.

#### **Doublenature® finish options**

Golden Pecan

Redwood

Cherry