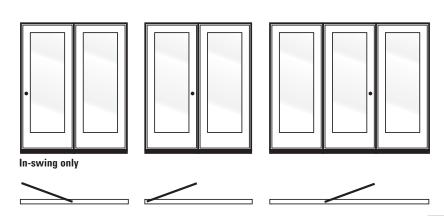

#### DOUBLE ENTRANCE DOORS

### Make A Grand Statement

Traditional, contemporary or modern designs to enhance your entryway

#### Twice as nice

Transform your entranceway with the added elegance and sophistication of a Strassburger double door. Available in steel or fibreglass, our double door systems are highly functional and feature optional multi-point locking hardware for additional added security and weather protection plus a wide variety of side lite and transom options.

#### **Sophisticated beauty**

Steel or fibreglass door slabs with decorative or insulated glass offer endless possiblities in conjunction with sidelites and/or transoms. Supported by a super strong uPVC multi-chamber frame, our two, three and four panel terrace door systems create the perfect entry to your dream living space.