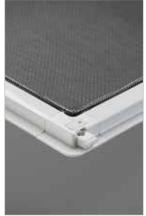

#### **Continuous sill**

Designed for optimum performance

- Strassburger entry door systems are designed to be aesthetically and structurally compatible with other Strassburger window and patio door styles
- · Ball-bearing hinges are available in several options, colours and finishes
- Standard extrusion colour is solid white. See colour chart for exterior standard and custom colours

The safer threshold Ridged, slip-resistant mill-finish design

An attractive option
Also available in dark anodized finish