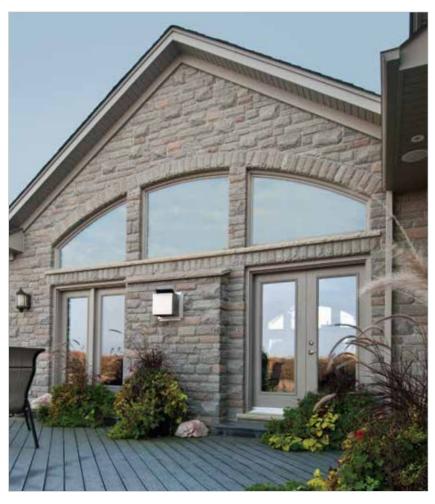

### An Entryway To Fit Your Style

Designs to suit your taste and complement your home's architecture.

#### Bring style and beauty to your entranceway

Steel or fibreglass, Strassburger entrance doors add value and curb appeal to your new home or renovation.

#### Steel

Strassburger steel doors feature distinct high definition panel designs with the ultimate in security, pre-finished or ready to paint.

#### **Fibreglass**

Our smooth or textured finish fibreglass doors capture the beauty and elegance of a wood door without the maintenance. Available pre-finished or ready to paint or stain.

#### **Decorative glass and caming**

An endless variety of decorative glass inserts and caming choices for transom and sidelite applications are available to personalize your entranceway. Visit strassburger.net for a list of suppliers