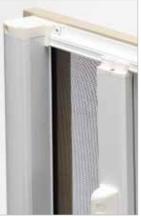

**Hide-Away Screen** 

Optional Hide-away screen is a unique design that allows the screen to retract and be virtually out of sight when not in use

**Venting SideLite Screen** 

Available with sleek profile, snap-in black fibreglass mesh insect screen. Other mesh types available