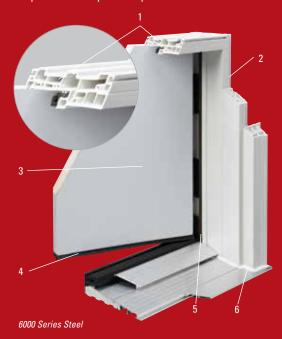

- 1 Energy-efficient multi-chamber design
- 2 Steel reinforced frames provide greater rigidity
- 3 Insulated door slabs are available in steel and smooth or textured finish fiberglass. Fiberglass is dent and rust resistant.
- 4 Tighter sweep detail no more warping and a superior seal
- 5 Magnetic and compression weather stripping virtually eliminates air infiltration and creates a tight waterproof fit
- 6 Sealed joints eliminate moisture entry
- 7 Rot-resistant composite sub sill
- 8 Sills are available in two finishes. Mill or dark anodized aluminum
- 9 A variety of sill extensions are available to accommodate most wall thicknesses