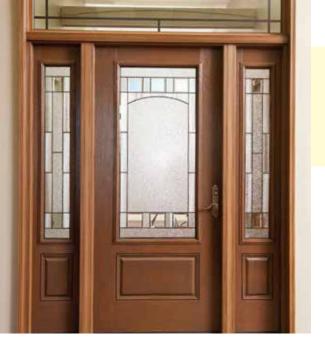

### An Entryway To Fit Your Style

Designs to suit your taste and complement your home's architecture.

#### Bring style and beauty to your entranceway

Steel or fibreglass, Strassburger entrance doors add value and curb appeal to your new home or renovation.

#### **Decorative glass and caming**

An endless variety of decorative glass inserts and caming choices for transom and sidelite applications are available to personalize your entranceway. Visit strassburger.net for a list of suppliers

### Make A Grand Statement

Traditional, contemporary or modern designs to enhance your entryway

### Create A Lasting Impression

There's nothing ordinary about these extraordinary doors