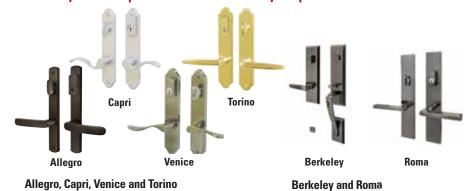

#### Hardware that's stylish and secure

Built for performance and durability, our optional locking mechanisms are designed to complement your door choice. A multi-point locking system provides optimum security and resistance to forced entry by locking at three different locations. Choose from the wide variety of finish options listed below.

#### **Choose your Multi-point hardware in a variety of optional finishes**

Allegro, Capri, Venice and Torino

**Antique Brass** 

Oil-rubbed Bronze Bronze

Polished Brass

Pewter

Bronze

Ashfield Iron Black

**Troy** Iron Black

Venetian Bronze

Phoenix

Venetian Bronze

and Satin Nickel

Venetian Bronze

Antique

Galliano

Satin Nickel

Augusta

Toluca Satin Nickel and Antique Nickel

Venetian Bronze

Contact your dealer for full range of finishes and hardware styles available. Colours and styles subject to changes and availablility.