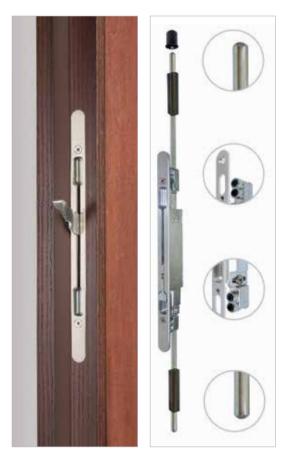

#### Innovative multi-point lock systems

Choose the optional multi-point lock system for increased strength and added security. The centre latch and deadbolts engage securely into multiple heavy-duty jamb faceplates to provide optimum stability and increased vandal resistance.

### Durable, functional and reliable. Lock systems you can count on.

Built directly into the astragal of the inactive door panel, our two point multi-action locking system provides the security, performance and added weather protection you expect. Simply flip the lever to activate the heavy duty shoot bolts into the upper and lower strikers to create a positive locking position. The inactive door panel can be opened simply by raising the spring-loaded lever conveniently located for you in the astragal. No more stretching or bending to reach those single action levers.

#### Hardware that's stylish and secure

Built for performance and durability, our optional locking mechanisms are designed to complement your door choice. A multi-point locking system provides optimum security and resistance to forced entry by locking at three different locations. Choose from the wide variety of finish options listed below.