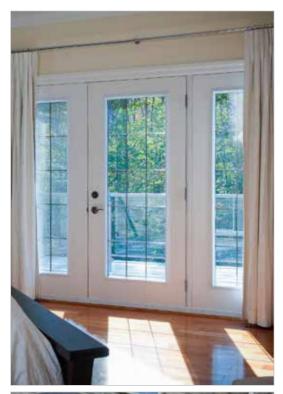

### **Charm And Sophistication**

Innovations that make your home more beautiful

Venting sidelite

Fixed sidelite

#### Let the fresh air in without compromising security

Our venting sidelite options open fully for increased ventilation and close tightly to provide superior weather protection and vandal resistance. Smooth operating fold-away handles combine with dual locks to give you unsurpassed functionality and style. Available with sleek profile, snap-in screens.

#### Add personality to your entrance door

Enhance the style and raise the perceived value of your home with one of our many decorative side lite options. Available in a standard or custom width, in either fixed or venting, with a variety of styles and types of glass and caming.