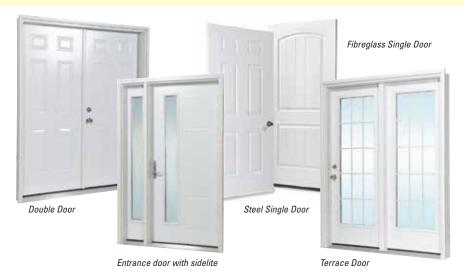

#### Bring style and beauty to your entranceway

Steel or fibreglass, Strassburger entrance doors add value and curb appeal to your new home or renovation.

#### Steel

Strassburger steel doors feature distinct high definition panel designs with the ultimate in security, pre-finished or ready to paint.

#### **Fibreglass**

Our smooth or textured finish fibreglass doors capture the beauty and elegance of a wood door without the maintenance. Available pre-finished or ready to paint or stain.

#### DOUBLE ENTRANCE DOORS

#### Twice as nice

Transform your entranceway with the added elegance and sophistication of a Strassburger double door. Available in steel or fibreglass, our double door systems are highly functional and feature optional multi-point locking hardware for additional added security and weather protection plus a wide variety of side lite and transom options.