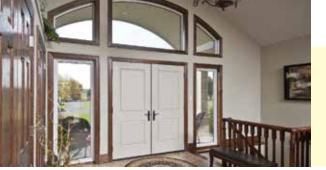

#### DOUBLE ENTRANCE DOORS

### Make A Grand Statement

Traditional, contemporary or modern designs to enhance your entryway

#### Twice as nice

Transform your entranceway with the added elegance and sophistication of a Strassburger double door. Available in steel or fibreglass, our double door systems are highly functional and feature optional multi-point locking hardware for additional added security and weather protection plus a wide variety of side lite and transom options.