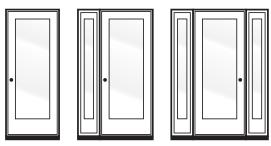

#### DOUBLE ENTRANCE DOORS

### Make A Grand Statement

Traditional, contemporary or modern designs to enhance your entryway

#### Twice as nice

Transform your entranceway with the added elegance and sophistication of a Strassburger double door. Available in steel or fibreglass, our double door systems are highly functional and feature optional multi-point locking hardware for additional added security and weather protection plus a wide variety of side lite and transom options.